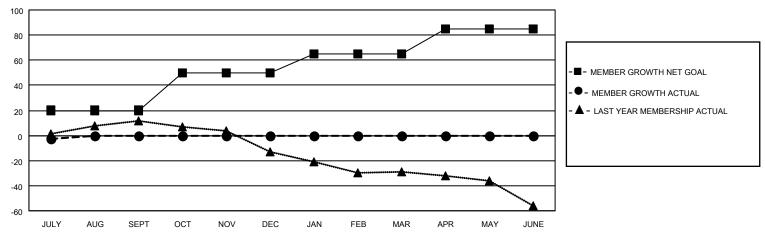

## GOALS AND ACTUAL MEMBERS CUMULATIVE

| DROPPED CLUBS: 0 |    | 7 CLUBS OF 52 ADDED 1 OR<br>MORE NEW MEMBERS | GENDER DISTRIBUTION                 |                              |  |
|------------------|----|----------------------------------------------|-------------------------------------|------------------------------|--|
|                  |    | NORE NEW WEWDERS                             | MALE<br>FEMALE                      | 827 (66.16%)<br>423 (33.84%) |  |
| DROPPED MEMBERS  |    |                                              | NON BINARY                          | 0 (0.00%)                    |  |
| DECEASED         | 2  |                                              | PREFER NOT TO ANSWER                | 0 (0.00%)                    |  |
| CLUB CANCELLED   | 0  | CLICK HERE FOR CUMULATIVE                    | TOTAL FAMILY UNIT MEMBERS           | 372                          |  |
| OTHER            | 14 | MEMBERSHIP DATA                              |                                     |                              |  |
| TOTAL            | 16 |                                              | FAMILY MEMBERS PAYING HALF DUES 190 |                              |  |
|                  |    |                                              |                                     |                              |  |

## MONTHLY MEMBERSHIP PROGRESS REPORT

LOCATION IOWA District 9 SW Results as of: 7/31/2022

| Clubs RESULTS FOR 2022-2023 |   |   |   | Members RESULTS FOR 2022-2023 |    |    |    |
|-----------------------------|---|---|---|-------------------------------|----|----|----|
|                             |   |   |   |                               |    |    |    |
| JULY/AUG/SEPT               | 1 | 0 | 0 | JULY/AUG/SEPT                 | 20 | 13 | 16 |
| OCT/NOV/DEC                 | 0 | 0 | 0 | OCT/NOV/DEC                   | 30 | 0  | 0  |
| JAN/FEB/MAR                 | 1 | 0 | 0 | JAN/FEB/MAR                   | 15 | 0  | 0  |
| APR/MAY/JUNE                | 0 | 0 | 0 | APR/MAY/JUNE                  | 20 | 0  | 0  |