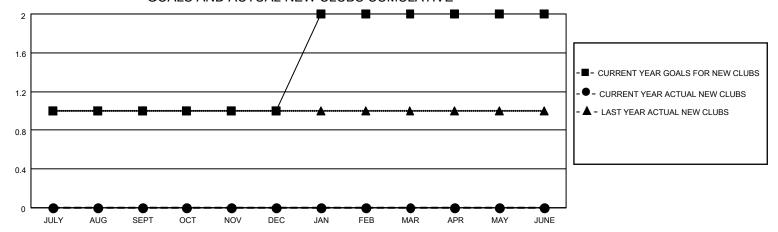

## GOALS AND ACTUAL NEW CLUBS CUMULATIVE

## MONTHLY MEMBERSHIP PROGRESS REPORT

LOCATION IOWA District 9 SW Results as of: 7/31/2022

| Clubs RESULTS FOR 2022-2023 |   |   |   | Members RESULTS FOR 2022-2023 |    |    |    |
|-----------------------------|---|---|---|-------------------------------|----|----|----|
|                             |   |   |   |                               |    |    |    |
| JULY/AUG/SEPT               | 1 | 0 | 0 | JULY/AUG/SEPT                 | 20 | 13 | 16 |
| OCT/NOV/DEC                 | 0 | 0 | 0 | OCT/NOV/DEC                   | 30 | 0  | 0  |
| JAN/FEB/MAR                 | 1 | 0 | 0 | JAN/FEB/MAR                   | 15 | 0  | 0  |
| APR/MAY/JUNE                | 0 | 0 | 0 | APR/MAY/JUNE                  | 20 | 0  | 0  |